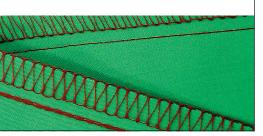

#### 2 & 3 Needle Bottom Coverstitch

Coverstitch: Easily converts to coverstitch for hemming and serging in one operation. Ideal for hemming all types of knit garments including tee shirts and sweatshirts, sewing elastic and decorative seaming.

#### 5-Thread Safety Stitch

3-Thread Overlock with Chainstitch: Wide or narrow 3-thread overlock combined with 2-thread chainstitch for creating super secure professional seams.