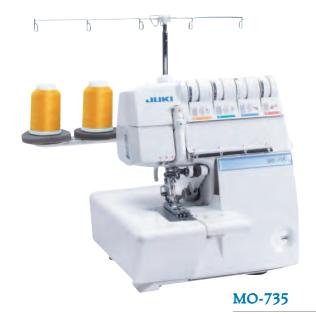

# Dazzle your family and friends

with design innovations

using the Juki Lock MO-700 Series Sergers.

Create the latest sophisticated styles, trendy sportswear, stretchy activewear, adorable childrenswear, decorative home fashions and more! With the MO-734DE and the MO-735 you can expand your sewing capabilities with a wide range of 2/3/4 thread overlock stitch variations. With the MO-735 you can advance your serging applications to include chainstitch, 5-thread safety stitch and 2 or 3 needle coverstitch.

MO-734DE

2-Needle, 2/3/4 Thread Overlock with Differential Feed and Automatic Needle Threader

2-Needle, 2/3/4/5 Thread Overlock with Differential Feed, Chainstitch and Coverstitch