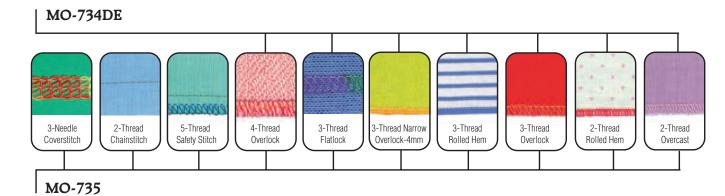

## **Popular Stitch Variations**

| of the MO-734DE and MO-735:               | MO-734DE | MO-735 |
|-------------------------------------------|----------|--------|
| Cut/Sew/Finish in One Operation           |          |        |
| Lay-in Type Thread Tension Slots          |          |        |
| Color-Coded Threading                     |          |        |
| Automatic Looper Threading                |          |        |
| Slit-Type Molded Looper Threading Paths   |          |        |
| Adjustable Stitch Length (external)       |          |        |
| Adjustable Differential Feed (external)   |          |        |
| Adjustable Lower Knife                    |          |        |
| Retractable Upper Knife                   |          |        |
| Automatic Rolled Hemming                  |          |        |
| Automatic Needle Threader                 |          |        |
| 2/3 Thread Conversion Cap                 |          |        |
| Wide Overedge Width (5 - 9mm)             |          |        |
| Higher Presser Foot Lift                  |          |        |
| Sewing Light                              |          |        |
| Micro Safety Switch                       |          |        |
| Standard Parts/Accessory Kit              |          |        |
| 15 Overlock Stitch Variations             |          |        |
| 2 or 3 Needle Bottom Coverstitch          |          |        |
| Compensating Presser Foot for Coverstitch |          |        |
| 5-Thread Safety Stitch                    |          |        |
| 2-Thread Chainstitch                      |          |        |
| Automatic Chain Looper Threader           |          |        |
| Auxiliary Bed for Chain and Coverstitch   |          |        |
| Waste bin                                 |          |        |