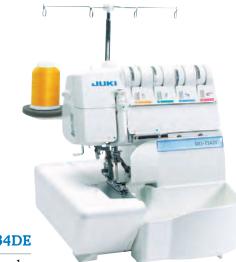

# JUKI

MO-7341DE

2-Needle, 2/3/4/5 Thread Overlock with Chainstitch & Coverstitch

2-Needle, 2/3/4 Thread Overlock with Auto Needle Threader

MO-734DE

2-Needle, 2/3/4 Thread Overlock with Differential Feed and Automatic Needle Threader

2-Needle, 2/3/4/5 Thread Overlock with Differential Feed, Chainstitch and Coverstitch