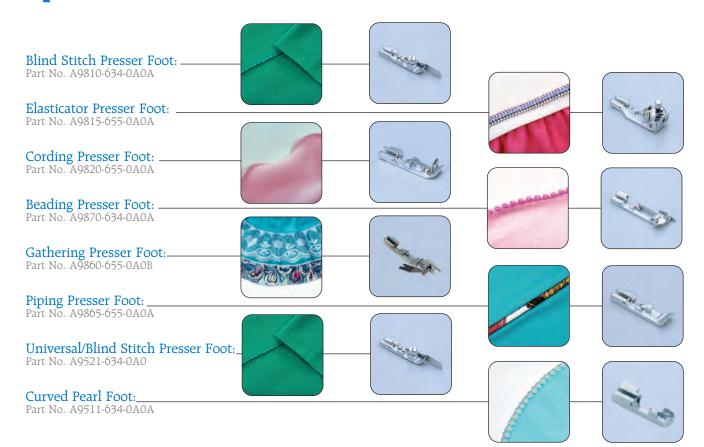

### **Optional Attachments**



# **Standard Specifications**

|                            | MO- <sub>734</sub> DE                                                     | MO-735                                                                                                   |
|----------------------------|---------------------------------------------------------------------------|----------------------------------------------------------------------------------------------------------|
| Sewing Speed               | 1,500 spm                                                                 | 1,500 spm                                                                                                |
| Number of Threads          | 2/3/4 threads                                                             | 2/3/4/5 threads